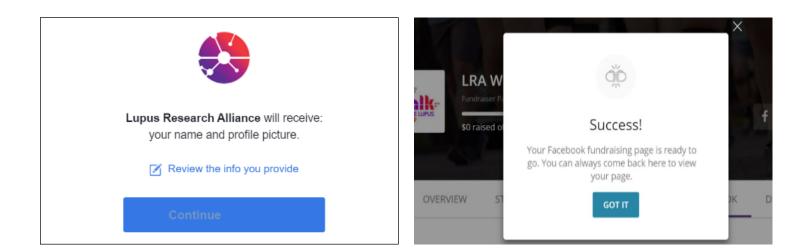

**Step 2 –** Log in at the top-right of the page. Select Manage, and choose the Facebook tab

**Step 3 –** Connect Facebook page to your Walk site page to share the updates. Stay logged in to your FB account during the integration process.

## NOTES

- Please note that the Lupus Research Alliance (LRA) will not have access to any of your Facebook information, this request will only allow the two websites to "talk" to each other.
- The total from your Facebook fundraiser page will instantly be updated on both platforms.
- The following information will transfer from your LRA fundraiser page to your Facebook fundraiser page; The campaign's background image, Your Fundraiser Name, Your Page Headline, Your Fundraising Goal, Your Fundraising End Date
- REMEMBER TO THANK YOUR DONORS ON FB By launching your Facebook fundraiser through your fundraising page with LRA, you will be able to track and thank your donors easily!