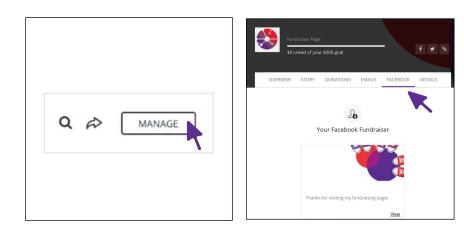

**Step 2 –** Log in at the top-right of the page. Select Manage, and choose the Facebook tab

**Step 3 –** Connect Facebook page to your Walk site page to share the updates. Stay logged in to your FB account during the integration process.